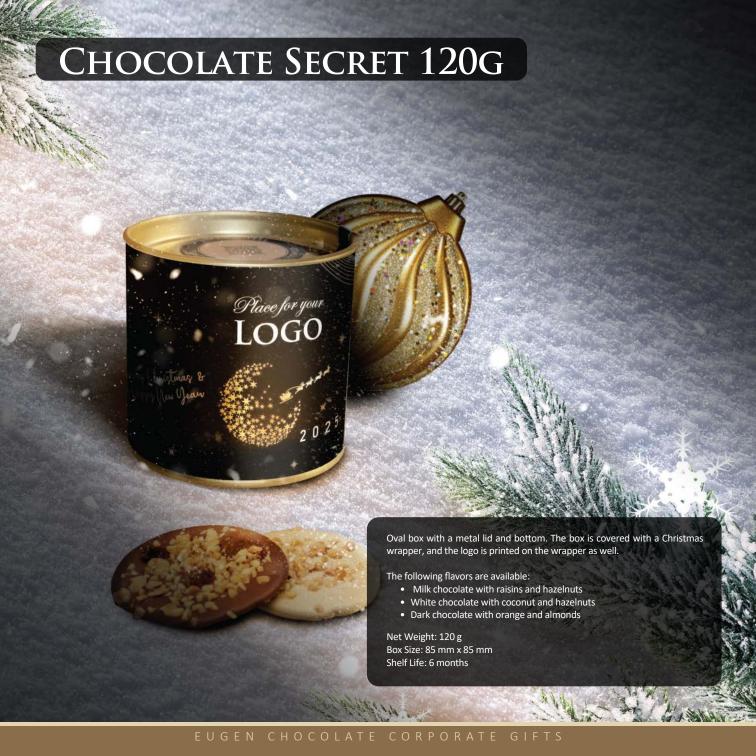

## CHOCOLATE SECRET GIFT BOX 360G Three cans of Chocolate Secret are packed into a collective box with gold print and a satin ribbon. The box is made from fine cardboard. The logo is printed on the top of the box with additional Christmas motives by hot stamping technique. Net weight: 360 g Box size: 255 mm x 85 mm x 85 mm Shelf life: 6 months