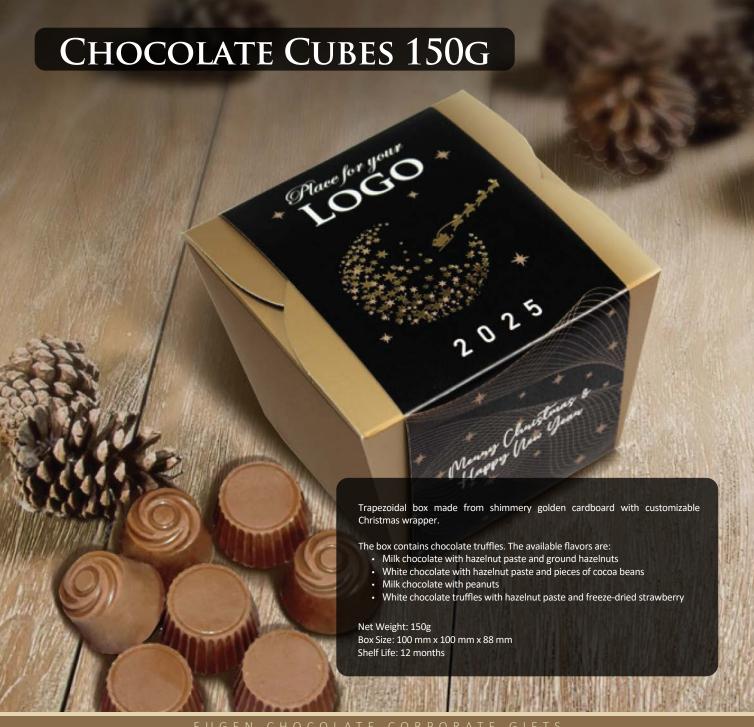

## The Collection

We present you a specially designed collection dedicated to the most beautiful part of the year when we summarize the impressions of the past year and make new challenging plans for the time ahead.

The new edition we created is woven with elegance and sophisticated style. Furthermore, it will be the perfect adjective to thank your business partners and associates on the way to joint success.

Every gift created in our factory can be personalized with your logo, which will further enrich the image of your company that you carefully create for all those who are important to you and who support you on your way to success.

Discover the delightful assortment of our limited-edition chocolates in the following pages, designed to elevate your holiday season!









## CARAMEL RHAPSODY 200G



A set of twenty individually wrapped chocolates represents a rhapsody of irresistible flavors of caramel chocolate with an addition either of cocoa nibs or sea salt.

The chocolate is packed in a box made of hard cardboard coated with luxury material in antique gold color.

There is a Christmas wrapper around the box, where the logo is printed. The logo can be applied to the chocolate wrapper as well.

Net Weight: 200 g (20 x 10 g) Box size: 150 mm x 150 mm x 44 mm

Shelf Life: 12 months



## CHOCOLATE SECRET GIFT BOX 360G Three cans of Chocolate Secret are packed into a collective box with gold print and a satin ribbon. The box is made from fine cardboard. The logo is printed on the top of the box with additional Christmas motives by hot stamping techn