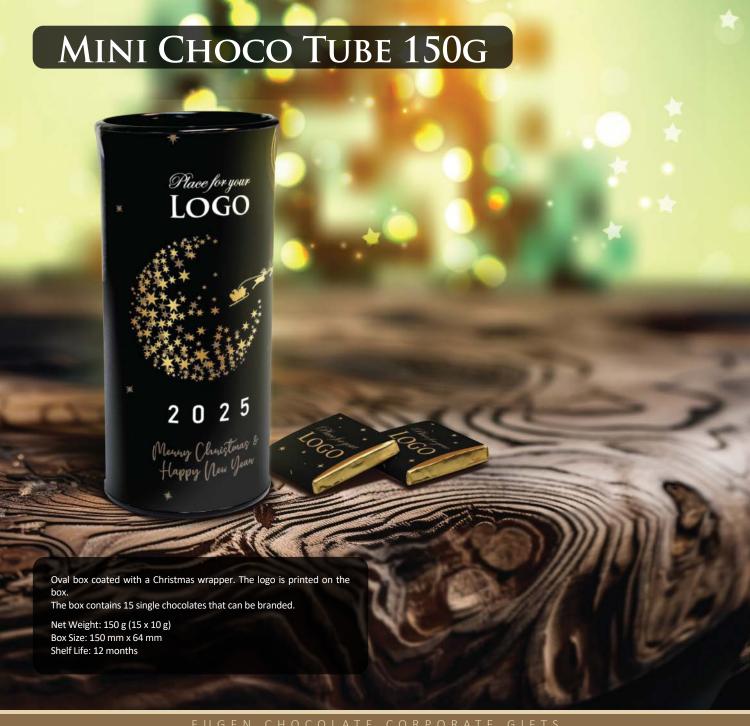

## The Collection

We present you a specially designed collection dedicated to the most beautiful part of the year when we summarize the impressions of the past year and make new challenging plans for the time ahead.

The new edition we created is woven with elegance and sophisticated style. Furthermore, it will be the perfect adjective to thank your business partners and associates on the way to joint success.

Every gift created in our factory can be personalized with your logo, which will further enrich the image of your company that you carefully create for all those who are important to you and who support you on your way to success.

Discover the delightful assortment of our limited-edition chocolates in the following pages, designed to elevate your holiday season!









## CARAMEL RHAPSODY 200G



A set of twenty individually wrapped chocolates represents a rhapsody of irresistible flavors of caramel chocolate with an addition either of cocoa nibs or sea salt.

The chocolate is packed in a box made of hard cardboard coated with luxury material in antique gold color.

There is a Christmas wrapper around the box, where the logo is printed. The logo can be applied to the chocolate wrapper as well.

Net Weight: 200 g (20 x 10 g) Box size: 150 mm x 150 mm x 44 mm

Shelf Life: 12 months



## CHOCOLATE SECRET GIFT BOX 360G Three cans of Chocolate Secret are packed into a collective box with gold print and a satin ribbon. The box is made from fine cardboard. The logo is printed on the top of the box with additional Christmas motives by hot stamping technique