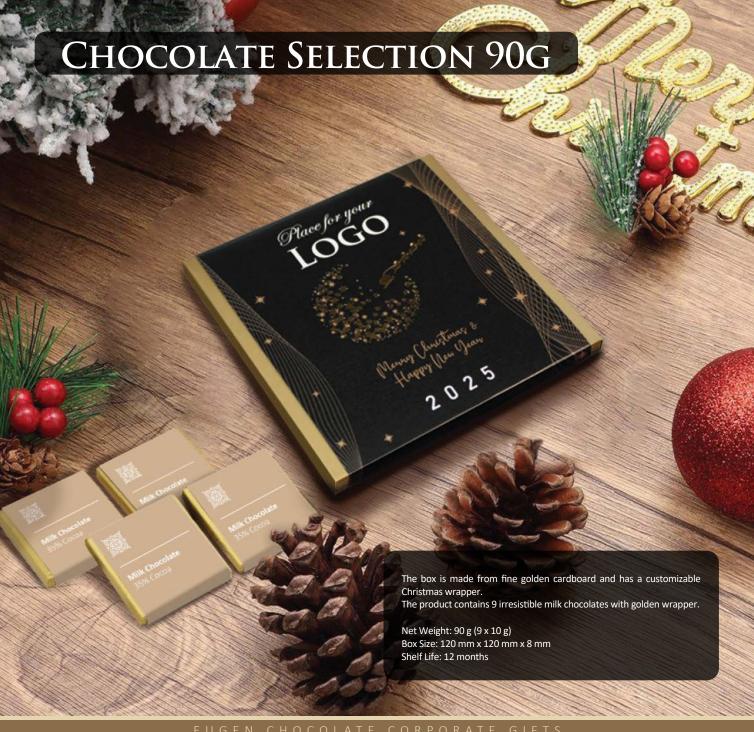

## The Collection

We present you a specially designed collection dedicated to the most beautiful part of the year when we summarize the impressions of the past year and make new challenging plans for the time ahead.

The new edition we created is woven with elegance and sophisticated style. Furthermore, it will be the perfect adjective to thank your business partners and associates on the way to joint success.

Every gift created in our factory can be personalized with your logo, which will further enrich the image of your company that you carefully create for all those who are important to you and who support you on your way to success.

Discover the delightful assortment of our limited-edition chocolates in the following pages, designed to elevate your holiday season!









## CARAMEL RHAPSODY 200G



A set of twenty individually wrapped chocolates represents a rhapsody of irresistible flavors of caramel chocolate with an addition either of cocoa nibs or sea salt.

The chocolate is packed in a box made of hard cardboard coated with luxury material in antique gold color.

There is a Christmas wrapper around the box, where the logo is printed. The logo can be applied to the chocolate wrapper as well.

Net Weight: 200 g (20 x 10 g) Box size: 150 mm x 150 mm x 44 mm

Shelf Life: 12 months



## CHOCOLATE SECRET GIFT BOX 360G Three cans of Chocolate Secret are packed into a collective box with gold print and a satin ribbon. The box is made from fine cardboard. The logo is printed on the top of the box with additional Christmas motives by hot stamping techniq